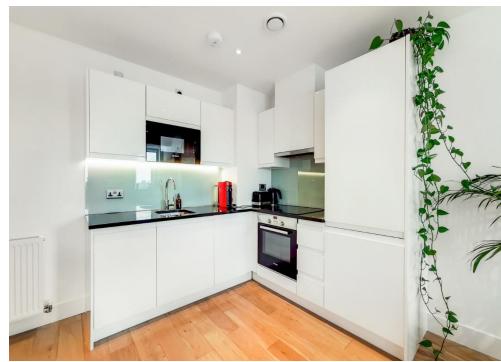

The property also features an ultra-economical central heating & water system and forms part of a well-insulated building. The accommodation comprises a spacious lounge/kitchen with granite worktops, hardwood flooring & integrated appliances, a sizeable double bedroom, an entrance hallway, a utility cupboard, and a contemporary bathroom suite with shower over-bath.