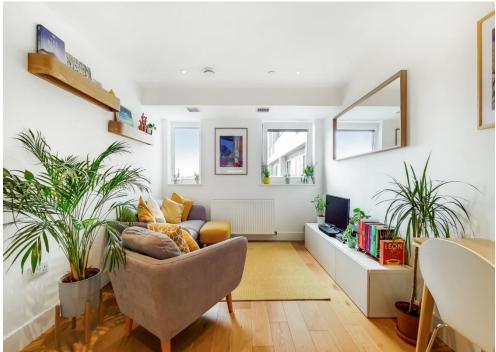

This bright & spacious property enjoys a favourable layout with 443 SQFT of floorspace, it boasts a concierge & security service, and has an ultra-long lease. Residents benefit from a co-working lounge (with free Wi-Fi), a wonderful sky garden, on-site CCTV, and a video-entry system.

The property also features an ultra-economical central heating & water system and forms part of a well-insulated building. The accommodation comprises a spacious lounge/kitchen with granite worktops, hardwood flooring & integrated appliances, a sizeable double bedroom, an entrance hallway, a utility cupboard, and a contemporary bathroom suite with shower over-bath.