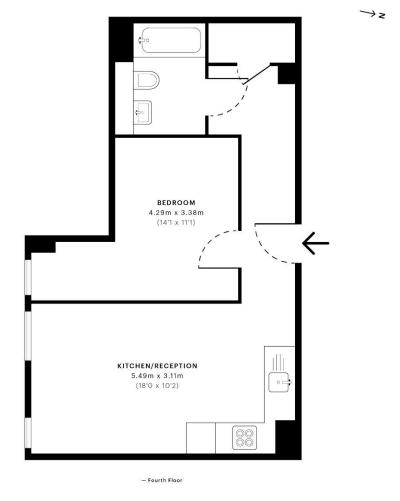

## Edridge Road, CRO

CAPTURE DATE 06/09/2022 LASER SCAN POINTS 27,998,533

GROSS INTERNAL AREA
41.22 sqm / 443.69 sqft

NET INTERNAL AREA (MA)
Exclusive well-und external features
includes westercome, restricted head length
39.17 eqm / 421.62 eqft

The property also features an ultra-economical central heating & water system and forms part of a well-insulated building. The accommodation comprises a spacious lounge/kitchen with granite worktops, hardwood flooring & integrated appliances, a sizeable double bedroom, an entrance hallway, a utility cupboard, and a contemporary bathroom suite with shower over-bath.