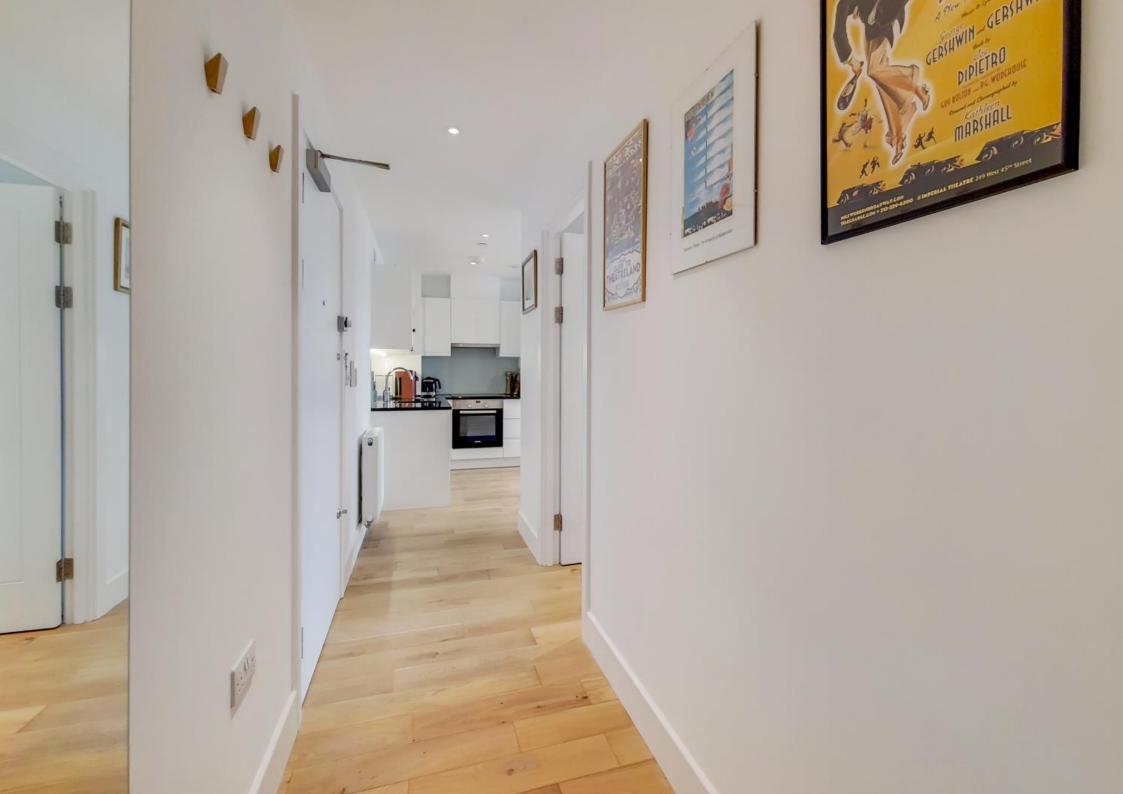

The property also features an ultra-economical central heating & water system and forms part of a well-insulated building. The accommodation comprises a spacious lounge/kitchen with granite worktops, hardwood flooring & integrated appliances, a sizeable double bedroom, an entrance hallway, a utility cupboard, and a contemporary bathroom suite with shower over-bath.