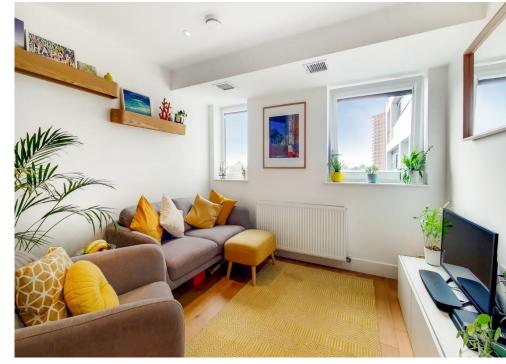

This bright & spacious property enjoys a favourable layout with 443 SQFT of floorspace, it boasts a concierge & security service, and has an ultra-long lease. Residents benefit from a co-working lounge (with free Wi-Fi), a wonderful sky garden, on-site CCTV, and a video-entry system.

The property also features an ultra-economical central heating & water system and forms part of a well-insulated building. The accommodation comprises a spacious lounge/kitchen with granite worktops, hardwood flooring & integrated appliances, a sizeable double bedroom, an entrance hallway, a utility cupboard, and a contemporary bathroom suite with shower over-bath.