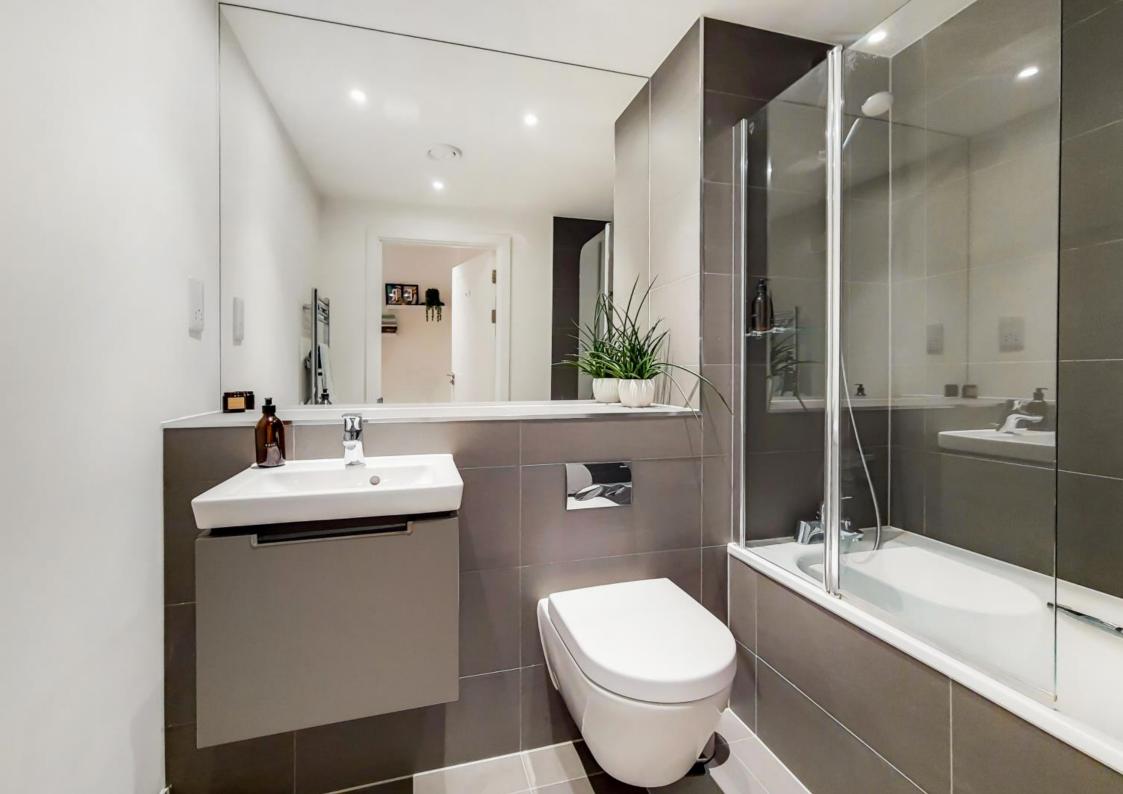

The property also features an ultra-economical central heating & water system and forms part of a well-insulated building. The accommodation comprises a spacious lounge/kitchen with granite worktops, hardwood flooring & integrated appliances, a sizeable double bedroom, an entrance hallway, a utility cupboard, and a contemporary bathroom suite with shower over-bath.