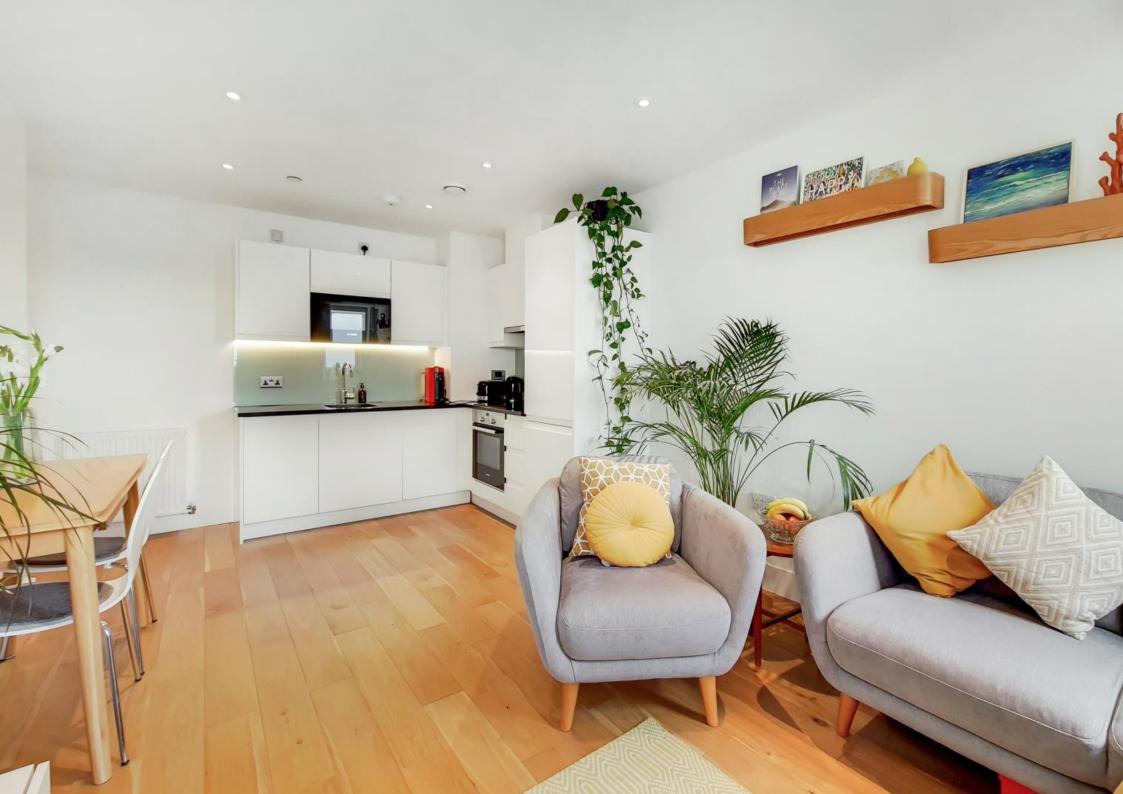

The property also features an ultra-economical central heating & water system and forms part of a well-insulated building. The accommodation comprises a spacious lounge/kitchen with granite worktops, hardwood flooring & integrated appliances, a sizeable double bedroom, an entrance hallway, a utility cupboard, and a contemporary bathroom suite with shower over-bath.