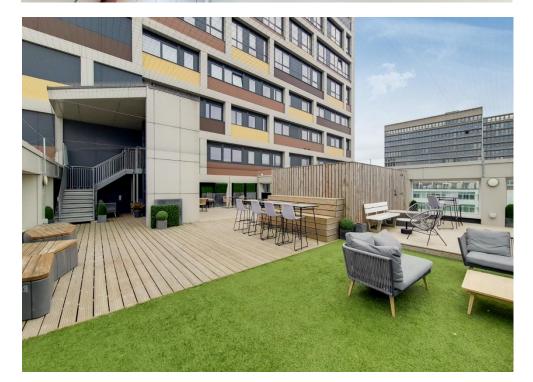

This bright & spacious property enjoys a favourable layout with 443 SQFT of floorspace, it boasts a concierge & security service, and has an ultra-long lease. Residents benefit from a co-working lounge (with free Wi-Fi), a wonderful sky garden, on-site CCTV, and a video-entry system.