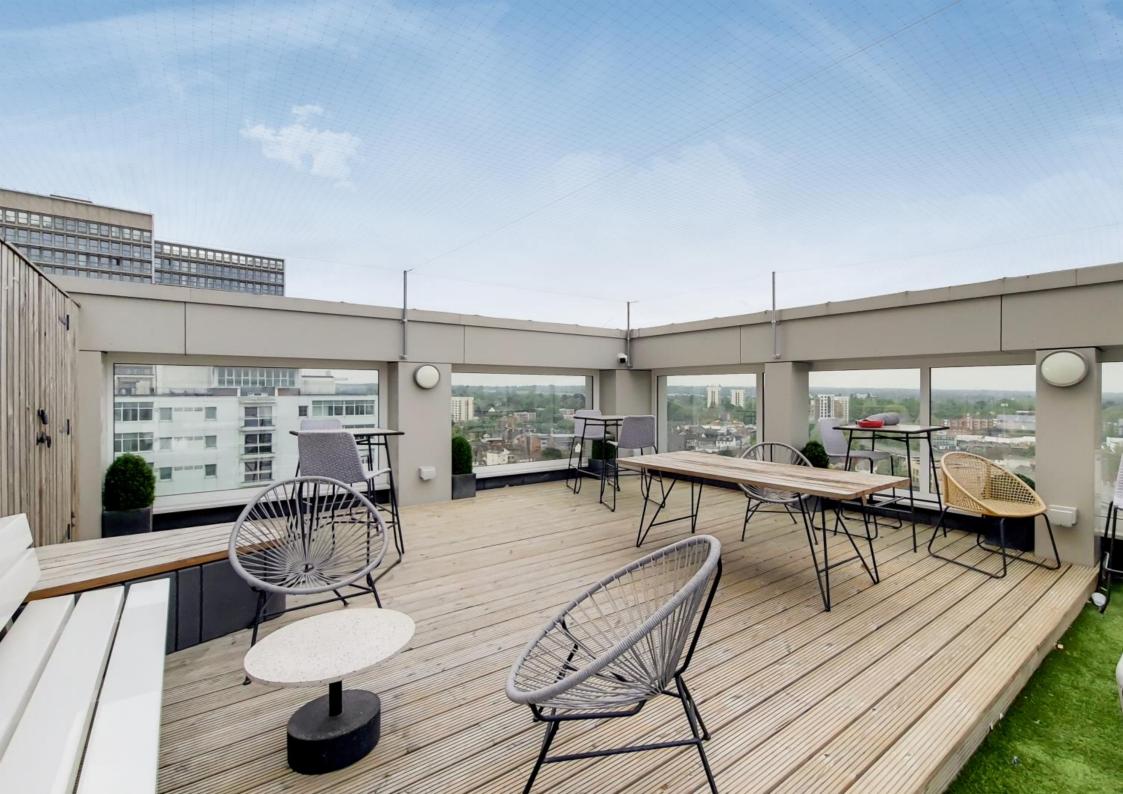

This bright & spacious property enjoys a favourable layout with 443 SQFT of floorspace, it boasts a concierge & security service, and has an ultra-long lease. Residents benefit from a co-working lounge (with free Wi-Fi), a wonderful sky garden, on-site CCTV, and a video-entry system.